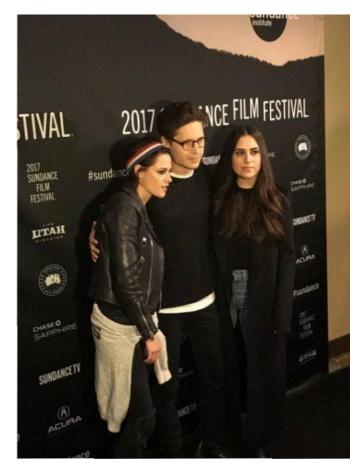

## HAIR AND MAKE UP KRISTEN KRAUSE ROCK & ROYAL MAKE UP

We then take you inside Sundance Film Festival 2017 in Park City Utah. The Sundance Film Festival, a program of the Sundance Institute, is an American film festival that takes place annually in Park City, Utah. With 46,660 attendees in 2016, it is the largest independent film festival in the United States started by actor and Philanthropist Robert Redford in 1978. From the parties, to the red carpets we have you covered!